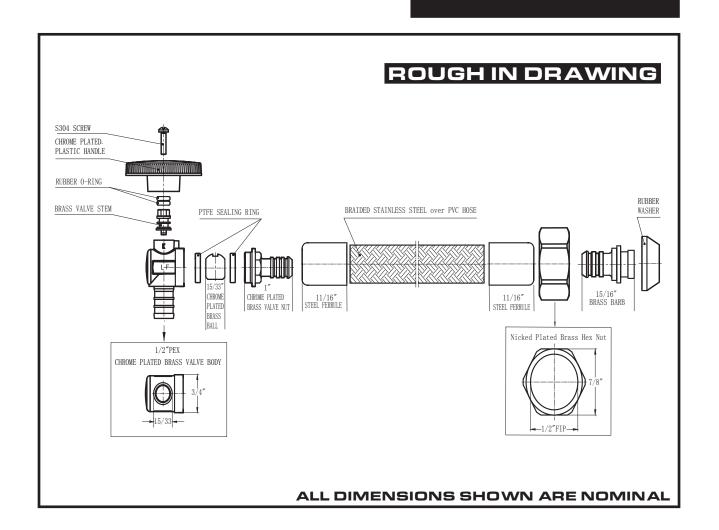

## **TECHNICAL DATA**

**DESCRIPTION:** Lavatory Supply With Integrated Pex Angle Stop Braided Steel x 30"

**CONSTRUCTION:** Brass Angle Stop - PTFE Sealing Ring - Brass Ball - Brass Nuts - Steel Ferrule - PVC Hose - Stainles Steel - Brass Barb - Rubber Washer

**FINISH:** Stainless Steel Braiding Nickel Plated Brass Nuts

**FLOW RATE:** 2500PSI Max. Burst Pressure 180 Max Working Temp.

**CODE APPROVALS:** 

UPC And FDA approval - meets NSF-61 standards

**Stainless**