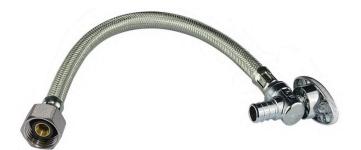

## LAVATORY SUPPLY WITH INTEGRATED PEX ANGLE STOP BRAIDED STEEL 30"

Peace of Mind for the Professional Plumber

PART# DESCRIPTION FINISH

Lavatory Supply with Integrated Pex Angle Stop Braided Steel x 30"

LSAS-BS-

## **TECHNICAL DATA**

**DESCRIPTION:** Lavatory Supply With Integrated Pex Angle Stop Braided Steel x 30"

**CONSTRUCTION:** Brass Angle Stop - PTFE Sealing Ring - Brass Ball - Brass Nuts - Steel Ferrule - PVC Hose - Stainles Steel - Brass Barb - Rubber Washer

**FINISH:** Stainless Steel Braiding Nickel Plated Brass Nuts

**FLOW RATE:** 2500PSI Max. Burst Pressure 180 Max Working Temp.

**CODE APPROVALS:** 

UPC And FDA approval - meets NSF-61 standards

**Stainless**